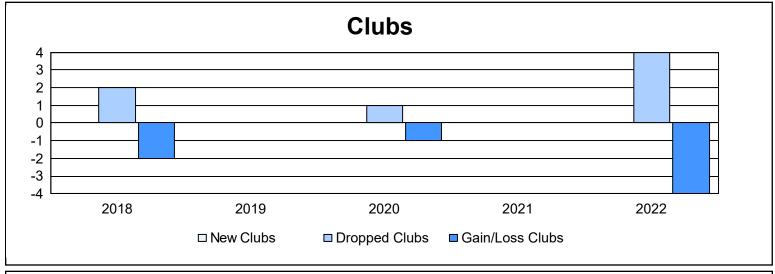

District 14 W As of June 2022 Cumulative

| Year      | New<br>Clubs | Dropped<br>Clubs | Gain/<br>Loss<br>Clubs | New<br>Members | Charter<br>Members | Reinstate<br>Members | Transfer<br>Members | Total<br>Member<br>Added | Total<br>Members<br>Dropped | Gain/<br>Loss<br>Members |
|-----------|--------------|------------------|------------------------|----------------|--------------------|----------------------|---------------------|--------------------------|-----------------------------|--------------------------|
| 2017-2018 | 0            | 2                | -2                     | 38             | 0                  | 2                    | 2                   | 42                       | 81                          | -39                      |
| 2018-2019 | 0            | 0                | 0                      | 35             | 0                  | 4                    | 0                   | 39                       | 55                          | -16                      |
| 2019-2020 | 0            | 1                | -1                     | 41             | 0                  | 1                    | 1                   | 43                       | 62                          | -19                      |
| 2020-2021 | 0            | 0                | 0                      | 41             | 0                  | 0                    | 1                   | 42                       | 59                          | -17                      |
| 2021-2022 | 0            | 4                | -4                     | 48             | 0                  | 1                    | 5                   | 54                       | 92                          | -38                      |
| Average   | 0            | 1                | -1                     | 41             | 0                  | 2                    | 2                   | 44                       | 70                          | -26                      |