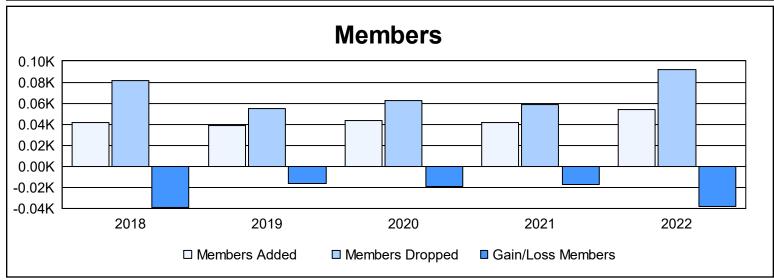

District 14 W As of June 2022 Cumulative

| Year      | New<br>Clubs | Dropped<br>Clubs | Gain/<br>Loss<br>Clubs | New<br>Members | Charter<br>Members | Reinstate<br>Members | Transfer<br>Members | Total<br>Member<br>Added | Total<br>Members<br>Dropped | Gain/<br>Loss<br>Members |
|-----------|--------------|------------------|------------------------|----------------|--------------------|----------------------|---------------------|--------------------------|-----------------------------|--------------------------|
| 2017-2018 | 0            | 2                | -2                     | 38             | 0                  | 2                    | 2                   | 42                       | 81                          | -39                      |
| 2018-2019 | 0            | 0                | 0                      | 35             | 0                  | 4                    | 0                   | 39                       | 55                          | -16                      |
| 2019-2020 | 0            | 1                | -1                     | 41             | 0                  | 1                    | 1                   | 43                       | 62                          | -19                      |
| 2020-2021 | 0            | 0                | 0                      | 41             | 0                  | 0                    | 1                   | 42                       | 59                          | -17                      |
| 2021-2022 | 0            | 4                | -4                     | 48             | 0                  | 1                    | 5                   | 54                       | 92                          | -38                      |
| Average   | 0            | 1                | -1                     | 41             | 0                  | 2                    | 2                   | 44                       | 70                          | -26                      |